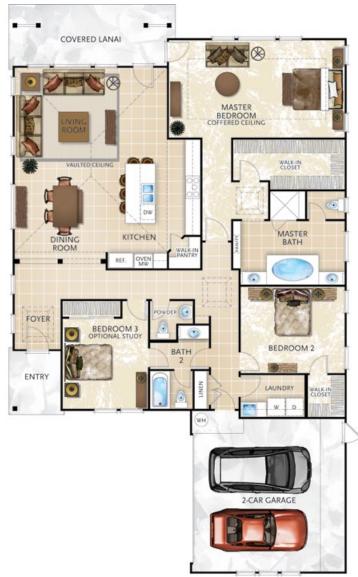

## 3 bedrooms 2.5 bathrooms

| LIVING AREA 2,123 SQ. F | т. |
|-------------------------|----|
| Covered Lanai 119 sq. f | т. |
| 2-Car Garage 449 sq. f  | т. |
| TOTAL AREA              | т. |

SQUARE FOOTAGE REPRESENTS RESIDENCE 60.50 EXTERIOR A

## 3 bedrooms 2.5 bathrooms

| LIVING AREA 2,123 SQ. FT | • |
|--------------------------|---|
| Covered Lanai 119 sq. ft | • |
| 2-Car Garage 449 sq. ft  | • |
| TOTAL AREA               | • |

FLOORPLAN DEPICTS RESIDENCE 60.50 EXTERIOR A