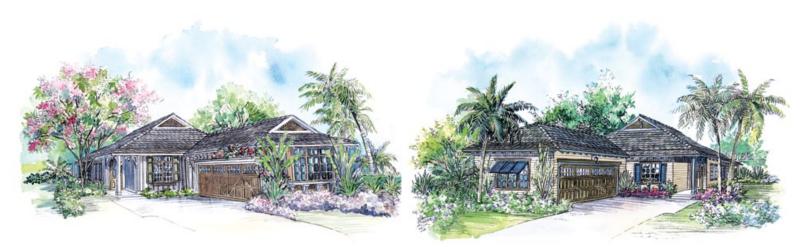

## KOA PREMIER

KOA SERIES - THE 60s Residence 60.50

Ka Makana AT HOAKALEI

RESIDENCE 60.50 A (MODEL)

Residence 60.50 B(r)

## KOA PREMIER

KOA SERIES - THE 60s Residence 60.50

EXTERIOR A

Illustrations are artists' conceptual depictions only of proposed improvements, are not necessarily to scale, and may differ from actual improvements, if any, when constructed. All square footage numbers are approximate and may vary due to plotting and field variations or method of measurement. We reserve the right to modify maps, floorplans, square footages, exteriors, specifications, features, dimensions, designs, building materials, options, colors, finishes, landscaping layout and materials, and product types without notice or obligation. Building configurations, garage locations, garage access doors and accompanying stoop, number of steps, and window sizes and configurations may vary from those shown in the illustrative example based upon the floorplan, homesite, elevation and options selected. Carden walls (depicted on drawings as dashed lines) may be included with a home at our sole discretion. Furniture layout size and placement are shown for conceptual purposes only, and therefore, purchasers should measure their own furniture to ensure that it fits in the desired locations. Furniture is not included in the purchase of a residence. The prices of our homes, standard features, and upgrades are subject to availability.