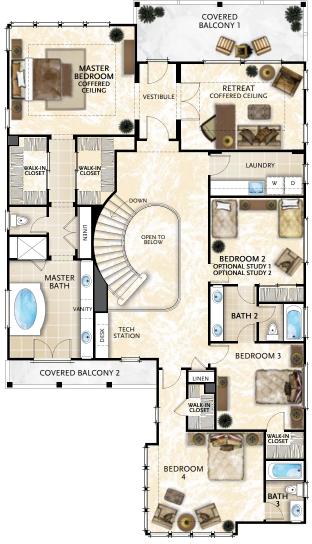

FLOORPLAN DEPICTS RESIDENCE 60.40 EXTERIOR B

NOOK

FOYER

ENTR

FIRST FLOOR EXTERIOR B

DW

**KITCHEN** 

COVERED

LANAI

FAMILY

BEDROOM 5 OPTIONAL STUDY

2-CAR GARAGE

BATH

## KOA PREMIER

KOA SERIES - THE 60s Residence 60.40

SECOND FLOOR EXTERIOR B

REF.

NWW

WALK-IN

POWDER

1-CAR GARAGE OPTIONAL BEDROOM 6