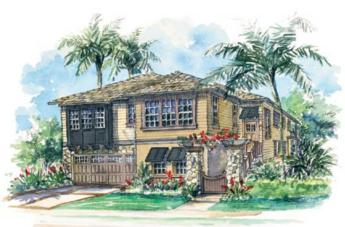

#### KOA PREMIER

KOA SERIES — THE 60s
RESIDENCE 60.20









RESIDENCE 60.20 B (MODEL)

# 4 bedrooms 3.5 bathrooms

| LIVING AREA                      | FT. |
|----------------------------------|-----|
| COVERED LANAI 246 sq.            | FT. |
| COVERED BALCONY 220 sq.          | FT. |
| 2-CAR GARAGE PLUS TANDEM 604 SQ. | FT. |
| TOTAL AREA 4.358 so.             | FT. |

SQUARE FOOTAGE REPRESENTS RESIDENCE 60.20 EXTERIOR B



## 4 bedrooms 3.5 bathrooms

### LIVING AREA . . . . . . . . . . . . 3,288 SQ. FT.

COVERED LANAI . . . . . . . . . . . . 246 SQ. FT.

COVERED BALCONY . . . . . . . . . . . . . . . . 220 SQ. FT.

2-Car Garage plus Tandem . . . 604 sq. ft.

TOTAL AREA . . . . . . . . . . . . . 4,358 SQ. FT.

FLOORPLAN DEPICTS RESIDENCE 60.20 EXTERIOR B

#### KOA PREMIER

KOA SERIES – THE 60s
RESIDENCE 60.20