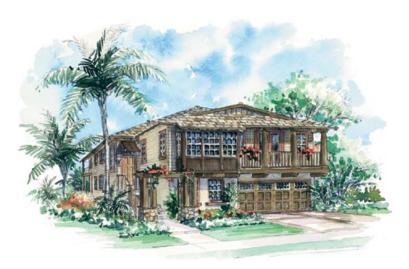

#### KOA PREMIER

KOA SERIES — THE 60s
RESIDENCE 60.20

RESIDENCE 60.20 B (MODEL)

SQUARE FOOTAGE REPRESENTS RESIDENCE 60.20 EXTERIOR B