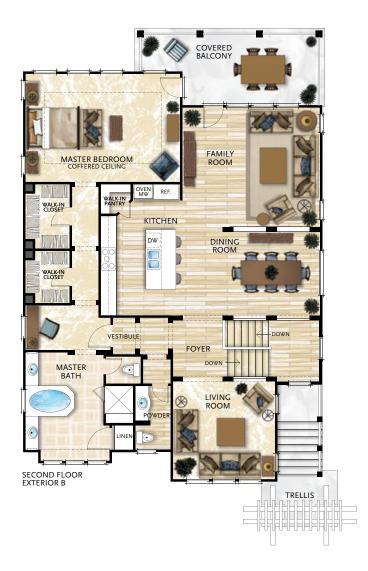

SQUARE FOOTAGE REPRESENTS RESIDENCE 60.20 EXTERIOR B

TOTAL AREA . . . . . . . . . . . . . 4,358 SQ. FT.

FLOORPLAN DEPICTS RESIDENCE 60.20 EXTERIOR B