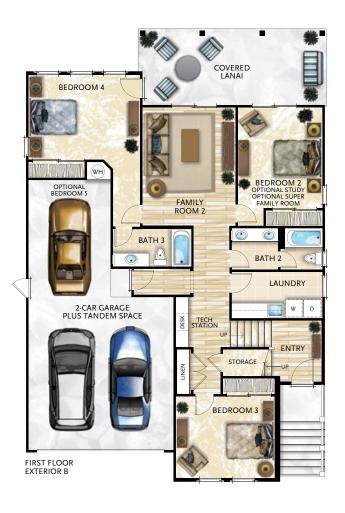

TOTAL AREA . . . . . . . . . . . . . 4,358 SQ. FT.

FLOORPLAN DEPICTS RESIDENCE 60.20 EXTERIOR B