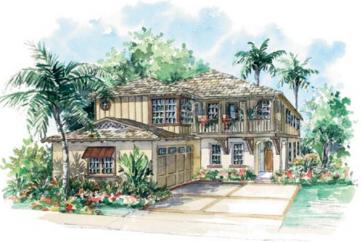

### KOA PREMIER

KOA SERIES — THE 60s
RESIDENCE 60.10







RESIDENCE 60.10 A (MODEL)

RESIDENCE 60.10 B(R)

# 4 bedrooms & den 3.5 bathrooms

| LIVING AREA                  |  |
|------------------------------|--|
| COVERED LANAI 188 SQ. FT     |  |
| COVERED BALCONIES 283 SQ. FT |  |
| 2-Car Garage 478 sq. ft      |  |
| TOTAL AREA 3.850 SO. FT      |  |

SQUARE FOOTAGE REPRESENTS RESIDENCE 60.10 EXTERIOR A



#### 4 bedrooms & den 3.5 bathrooms

## 

COVERED LANAI . . . . . . . . . . . . . . 188 SQ. FT.

COVERED BALCONIES . . . . . . . . 283 SQ. FT.

2-CAR GARAGE . . . . . . . . . . . . . . 478 SQ. FT.

TOTAL AREA . . . . . . . . . . . . . . . . . 3,850 sq. ft.

FLOORPLAN DEPICTS RESIDENCE 60.10 EXTERIOR A

#### KOA PREMIER

KOA SERIES - THE 60s RESIDENCE 60.10