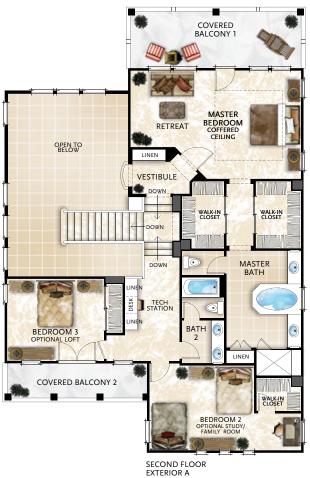

## 

COVERED LANAI . . . . . . . . . . . . . . 188 SQ. FT.

COVERED BALCONIES . . . . . . . . 283 SQ. FT.

2-CAR GARAGE . . . . . . . . . . . . . . 478 SQ. FT.

TOTAL AREA . . . . . . . . . . . . . . . . . 3,850 sq. ft.

FLOORPLAN DEPICTS RESIDENCE 60.10 EXTERIOR A