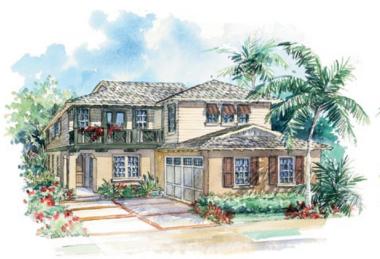

### KOA PREMIER

KOA SERIES — THE 60s
RESIDENCE 60.10

RESIDENCE 60.10 A (MODEL)

RESIDENCE 60.10 B(R)

SQUARE FOOTAGE REPRESENTS RESIDENCE 60.10 EXTERIOR A