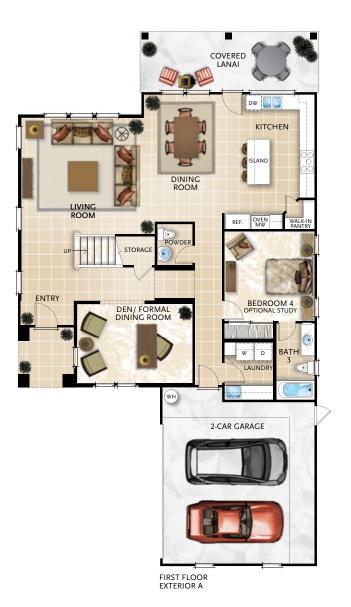

# 4 bedrooms & den 3.5 bathrooms

| LIVING AREA                  |  |
|------------------------------|--|
| COVERED LANAI 188 SQ. FT     |  |
| COVERED BALCONIES 283 SQ. FT |  |
| 2-Car Garage 478 sq. ft      |  |
| TOTAL AREA 3.850 SO. FT      |  |

FLOORPLAN DEPICTS RESIDENCE 60.10 EXTERIOR A