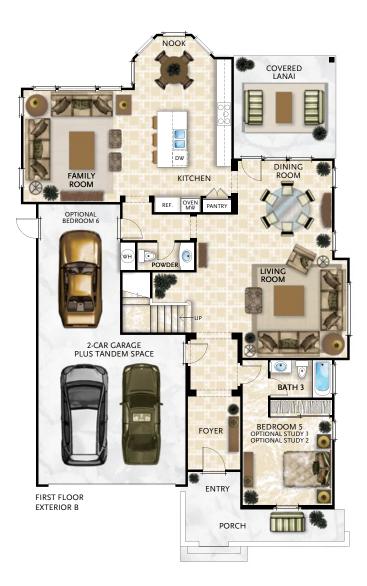

## 5 bedrooms 3.5 bathrooms

| Living Area                          |
|--------------------------------------|
| Роксн 128 sq. ft.                    |
| Covered Lanai 182 sq. ft.            |
| Covered Balconies 253 sq. ft.        |
| 2-Car Garage plus Tandem 613 sq. ft. |
| Total Area 4,728 sq. ft.             |

FLOORPLAN DEPICTS RESIDENCE 60.30 EXTERIOR B