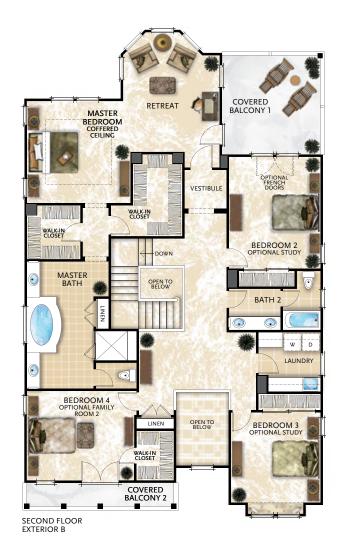

## 5 bedrooms 3.5 bathrooms

| Living Area                         |
|-------------------------------------|
| Роксн 128 sq. ft                    |
| Covered Lanai 182 sq. ft            |
| Covered Balconies 253 sq. ft        |
| 2-Car Garage plus Tandem 613 sq. ft |
| Total Area 4,728 sq. ft             |

SQUARE FOOTAGE REPRESENTS RESIDENCE 60.30 EXTERIOR B

Residence 60.30

FLOORPLAN DEPICTS RESIDENCE 60.30 EXTERIOR B